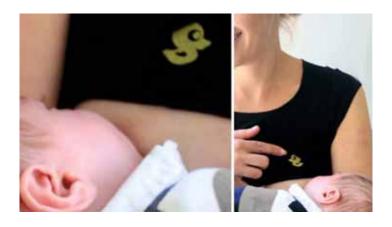

OUR NURSING COLLECTION ENABLES THE MOTHER TO BREASTFEED WITHOUT EXPOSING HERSELF, KEEPING MOTHER-BABY EYE CONTACT WHILE STILL LOOKING STYLISH.

A LITTLE DUCK ILLUSTRATION IS SITUATED IN THE INSIDE OF THE GARMENT AND IS REVEALED ONLY WHILE BREASTFEEDING, GIVING THE BABY SOMETHING TO LOOK AT AND PROVIDES THE MOTHER WITH A LITTLE REMINDER WHERE SHE LAST FED FROM.