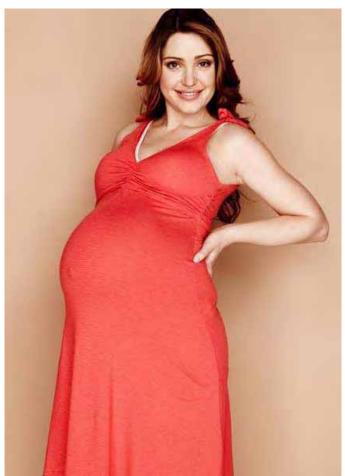

KEEPING MOTHER-BABY EYE CONTACT WHILE STILL LOOKING STYLISH.



A LITTLE DUCK ILLUSTRATION IS SITUATED IN THE INSIDE OF THE GARMENT AND IS REVEALED ONLY WHILE BREASTFEEDING, GIVING THE BABY SOMETHING TO LOOK AT AND PROVIDES THE MOTHER WITH A LITTLE REMINDER WHERE SHE LAST FED FROM.



# Collection





**quack nursing tank** -- creme, black, khaki pk0010





quack cap sleeve nursing top - navy, black, grey pk0011







**quack 3/4 sleeve nursing top** - grey, black, creme pk0012







quack band tunic - brown pk0013







quack puffy nursing top - grey







**quack nursing dress** - black/grey stripes, solid brown pk0017









**quack cowl neck nursing top** - black pk0018





quack nursing hoodie - charcoal w pink/navy ties pk0019







quack lacy nursing cami - black pk0020







quack french nursing dress - coral stripes, black/grey stripes pk0021

#### **RETAIL ORDER FORM FOR QUACK MATERNITY**



**Customer Name:** Delivery Address:

Mobile: City:
Phone: Postcode:
Fax: Email:

|                                    |           |                    | Size    |          |         |          | Total    | Retail                  | Total  |
|------------------------------------|-----------|--------------------|---------|----------|---------|----------|----------|-------------------------|--------|
| Description                        | Style No. | Colour             | 1 2 3 4 |          |         | 4        |          |                         |        |
|                                    |           |                    | AUS 10  | AUS 12   | AUS14   | AUS16