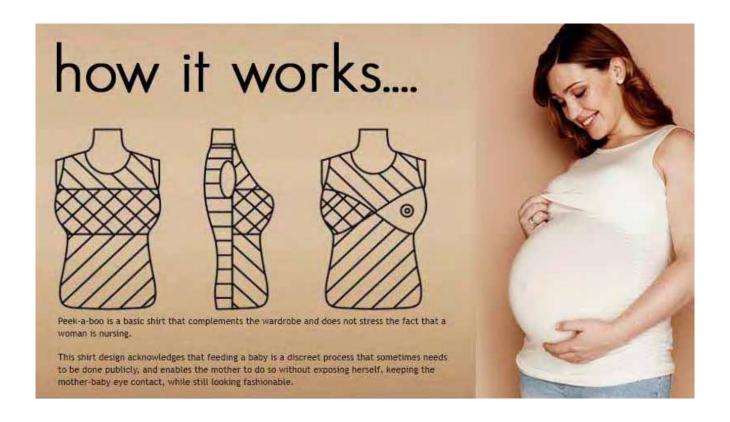

## Concept...

OUR DESIGNS TAKE INTO CONSIDERATION THE CHANGES IN A WOMAN'S BODY FROM EARLY PREGNANCY THROUGH NURSING.

THE SIDE STITCHES CONCEAL THE LESS-FAVORABLE TUMMY AND BACK AREAS AND OUR FASHIONABLE DESIGN ALLOWS A WOMAN TO CONTINUE WITH HER DAILY ACTIVITIES WITHOUT ANYONE SUSPECTING SHE IS WEARING A NURSING SHIRT.

OUR NURSING COLLECTION ENABLES THE MOTHER TO BREASTFEED WITHOUT EXPOSING HERSELF, KEEPING MOTHER-BABY EYE CONTACT WHILE STILL LOOKING STYLISH.

A LITTLE DUCK ILLUSTRATION IS SITUATED IN THE INSIDE OF THE GARMENT AND IS REVEALED ONLY WHILE BREASTFEEDING, GIVING THE BABY SOMETHING TO LOOK AT AND PROVIDES THE MOTHER WITH A LITTLE REMINDER WHERE SHE LAST FED FROM.