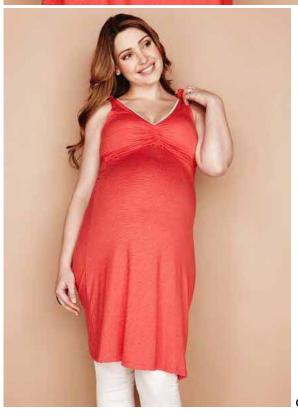

PING MOTHER-BABY EYE CONTACT WHILE STILL LOOKING STYLISH.



A LITTLE DUCK ILLUSTRATION IS SITUATED IN THE INSIDE OF THE GARMENT AND IS REVEALED ONLY WHILE BREASTFEEDING, GIVING THE BABY SOMETHING TO LOOK AT AND PROVIDES THE MOTHER WITH A LITTLE REMINDER WHERE SHE LAST FED FROM.



# Collection





**quack nursing tank** -- creme, black, khaki pk0010





quack cap sleeve nursing top - navy, black, grey pk0011







**quack 3/4 sleeve nursing top** - grey, black, creme pk0012







quack band tunic - brown pk0013







quack puffy nursing top - grey







**quack nursing dress** - black/grey stripes, solid brown pk0017









**quack cowl neck nursing top** - black pk0018





quack nursing hoodie - charcoal w pink/navy ties pk0019







quack lacy nursing cami - black pk0020







quack french nursing dress - coral stripes, black/grey stripes pk0021

#### **RETAIL ORDER FORM FOR QUACK MATERNITY**



**Customer Name:** Delivery Address:

Mobile: City:
Phone: Postcode:
Fax: Email:

|                                    |           |                    | Size    |          |         |          | Total    | Retail                  | Total  |
|------------------------------------|-----------|--------------------|---------|----------|---------|----------|----------|-------------------------|--------|
| Description                        | Style No. | Colour             | 1 2 3 4 |          |         | 4        |          |                         |        |
|                                    |           |                    | AUS 10  | AUS 12   | AUS14   | AUS16    | U